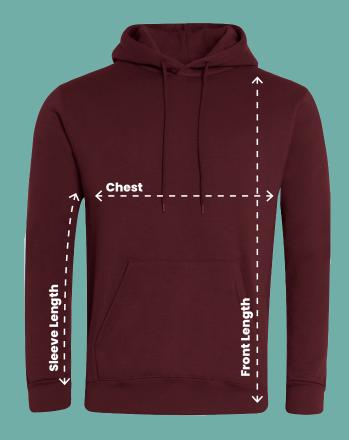

## Chest (At 2cm from under arm) Measure across the chest at 2cm

Measure across the chest at 2cm below the underarm with the garment laid flat.

## **Front Length**

Measure from the side neck point of the shoulder down to the hemline.

## Sleeve Length (Underarm)

Measure from the underarm to the cuff edge with the sleeve laid flat.

Classic Hoodie
Code: 3SE

| Classic Hoodie      |      |     |      |      |      |       |       |      |      |      |      |      |      |
|---------------------|------|-----|------|------|------|-------|-------|------|------|------|------|------|------|
| Age/Size            | 2Yrs | 3/4 | 5/6  | 7/8  | 9/10 | 11/12 | 13Yrs | S    | М    | L    | XL   | XXL  | 3XL  |
| Chest (cm)*         | 33.5 | 35  | 36.5 | 39.5 | 43   | 47.5  | 50.5  | 54.5 | 58.5 | 63.5 | 68.5 | 73.5 | 78.5 |
| Front length (cm)   | 40   | 42  | 46   | 50   | 55   | 60    | 65    | 70   | 74   | 76.5 | 81   | 84   | 86   |
| Sleeve length (cm)* | 26   | 28  | 32   | 35   | 39   | 44    | 48    | 52   | 54.5 | 57   | 59.5 | 60.5 | 61   |